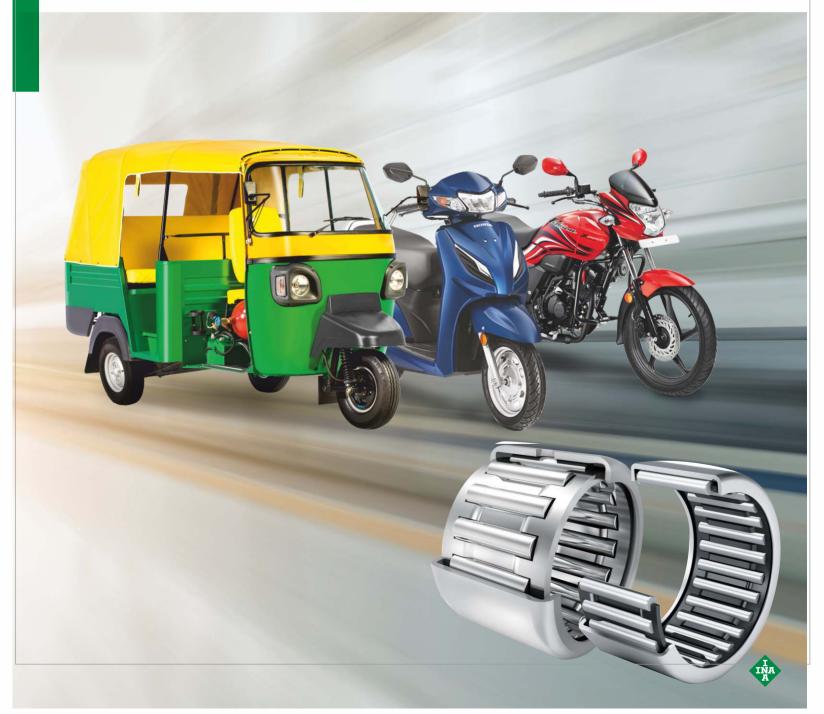

### **SCHAEFFLER**

# Compact Bearing, Powerful Performance Schaeffler Needle Roller Bearing



COVER OPTION C

## SCHAEFFLER

# Smoother transmission, Powerful performance Schaeffler Needle Roller Bearing



#### Other product offerings by Schaeffler







#### Multipurpose Premium Grease

Schaeffler multipurpose premium grease is a high performance product scientifically engineered to meet and exceed the demanding requirements for applications at extreme temperatures. The balanced formulation makes it the preferred choice of grease across a wide variety of machinery and components.

#### **3W Steering Races**

Performance focused, engineered to excellence, 3W Steering Races solutions from Schaeffler reduces friction to make sure your ride is safe, smooth and comfortable. FAG Steering Races are perfect for Indian roads, they aid in easy maneuvering and parking, as also reducing n