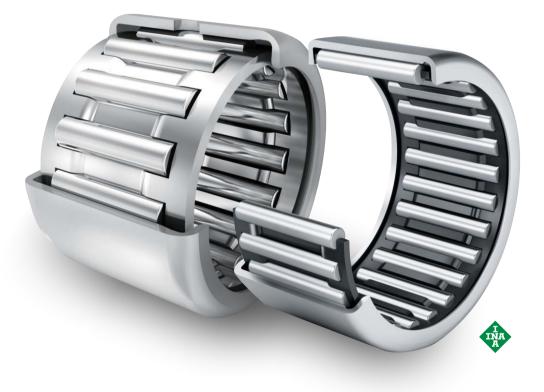

#### INA Needle Roller Bearing

upto 50% longer service life

Needle Roller and Cage Assemblies for crank pin bearing arrangements

open ends

#### Designed for radially compact bearing arrangements with very high load-carrying capacity, delivering

BK

Drawn Cup Needle Roller Bearings with

Drawn Cup Needle Roller Bearings with closed end