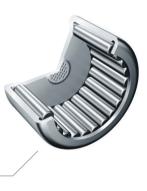

#### Designed for radially compact bearing arrangements with very high load-carrying capacity, delivering

BK

Drawn Cup Needle Roller Bearings with

Drawn Cup Needle Roller Bearings with closed end