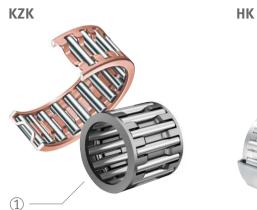

#### Product range for all application needs

| Sr<br>No | Bearing<br>type | <b>Bearing Description</b> | Application                                                                              | Customer/Model                                                                         |
|----------|-----------------|----------------------------|------------------------------------------------------------------------------------------|----------------------------------------------------------------------------------------|
| 1        | BK              | BK1312-A                   | Crank case Bearing                                                                       | Bajaj 4S champion                                                                      |
| 2        | BK              | BK2018-RS-X-L271           | Front Hub Assly (2 off)                                                                  | Bajaj 3W                                                                               |
| 3        | ΗК              | F-218335.01.HK-HLI         | Starter Gear Bearing                                                                     | Honda all vehixles                                                                     |
| 4        | ΗК              | F-222330.01.HK-HLI         | Continous Variable Transmission Bearing                                                  | Honda only scooters                                                                    |
| 5        | KZK             | F-230916.01.KZK/0-2        | Con rod bearing                                                                          | Bajaj 3W /RE 4S CNG / Pulsar 150                                                       |
|          |                 | F-230916.01.KZK/-2-4       |                                                                                          |                                                                                        |
|          |                 | F-230916.01.KZK/-4-6       |                                                                                          |                                                                                        |
| 6        | KZK             | F-230919.KZK/-2-4          | Con rod bearing                                                                          | Hero Splender, Passion, CD Dawn,<br>Delux, Super Splender, Glamour<br>(Silver Plating) |
|          |                 | F-230919.KZK/-4-6          |                                                                                          |                                                                                        |
| 7        | KZK             | F-234974.02.KZK/0-2        | Con rod bearing Bajaj Boxer , CT 100, Victor                                             |                                                                                        |
|          |                 | F-234974.02.KZK/-4-6       |                                                                                          |                                                                                        |
| 8        | KZK             | F-237254.KZK/0-2           | Con rod bearing                                                                          | Bajaj Pulsar 180 / 220                                                                 |
|          |                 | F-237254.KZK/-2-4          |                                                                                          |                                                                                        |
|          |                 | F-237254.KZK/-4-6          |                                                                                          |                                                                                        |
| 9        | KZK             | F-550728.01.KZK/0-2        | Con rod bearing Honda Activa / Dio /Aviator /All He<br>Models / Scooty Pep/ Streak (Copp | Honda Activa / Dio /Aviator /All Hero<br>Models / Scooty Pep/ Streak (Copper)          |
|          |                 | F-550728.01.KZK/-2-4       |                                                                                          |                                                                                        |
|          |                 | F-550728.01.KZK/-4-6       |                                                                                          |                                                                                        |
| 10       | KZK             | F-550884.KZK/0-2           | ( on rod hearing                                                                         | Here Hunk (Achiever /CDZ /Here                                                         |
|          |                 | F-550884.KZK/-2-4          |                                                                                          | Hero Hunk /Achiever /CBZ /Hona<br>Shine / Stunner /Unicorn                             |
|          |                 | F-550884.KZK/-4-6          |                                                                                          |                                                                                        |
| 11       | HK              | F-584817.HK                | Starter Gear Bearing                                                                     | Bajaj all vehicles (upto 150 cc)                                                       |
| 12       | НК              | HK1015-B-HLI               | Cover Assembly Bearing                                                                   | Bajaj Cover Assly bearing (Input shaft)<br>and Honda Rocker Arm Pivot Brg.             |
| 13       | НК              | HK1216-2RS-L271-HLI        | Crankcase Cover assembly bearing                                                         | Bajaj Pulsar 180 & 220, Avenger                                                        |
| 14       | НК              | HK1312-B-HLI               | Starter Gear Bearing                                                                     | Bajaj Cover Assly bearing<br>(Output shaft)                                            |

#### Designed for radially compact bearing arrangements with very high load-carrying capacity, delivering

BK

Drawn Cup Needle Roller Bearings with

Drawn Cup Needle Roller Bearings with closed end