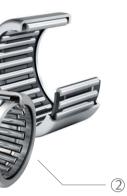

#### INA Needle Roller Bearing

upto 50% longer service life

Needle Roller and Cage Assemblies for crank pin bearing arrangements

open ends

#### Designed for radially compact bearing arrangements with very high load-carrying capacity, delivering

BK

Drawn Cup Needle Roller Bearings with

Drawn Cup Needle Roller Bearings with closed end