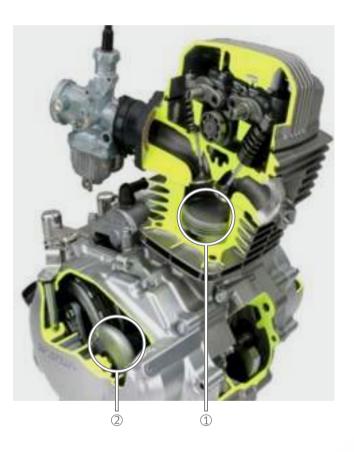

# Bearing Solutions for the Engine System

The Schaeffler needle roller bearings, with substantially improved load ratings, offers higher performance, longer service life, reduced friction and lower bearing temperatures. The result is greater efficiency for your applications and an unbeatable price-to-performance ratio.

Applications

Now available in specially designed roll packaging