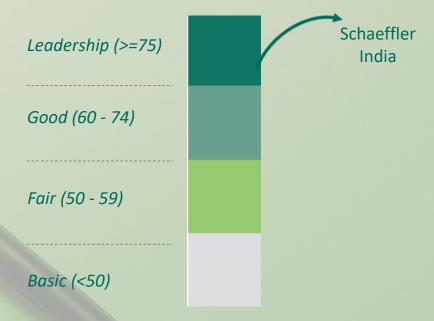

## **Leadership position continues**

Achieving excellence in corporate governance

<sup>&</sup>lt;sup>1)</sup> The score is determined based on the revised Indian Corporate Governance Scorecard Methodology, revised effective 1 April 2022

<sup>\*</sup> As per evaluation done by IiAS (Institutional Investor Advisory Services) a SEBI-registered proxy advisory firm