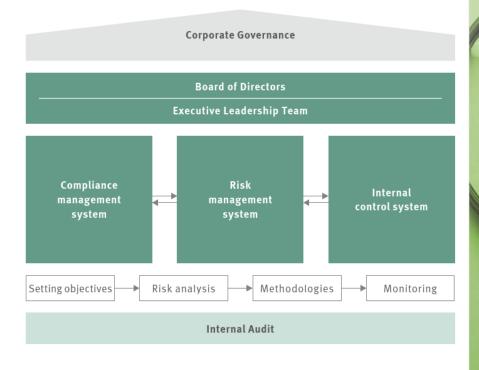

## 2022 Status

Report ...





#### **Health and Safety**

Safety is our top priority, dedicated to fostering a culture of safety first

# Growing and developing our people

Invest in our people – building technical and behavioral competencies

## **Diversity and Inclusion**

Creating an inclusive workplace while promoting a culture of innovation and empowerment

#### **Raising Awareness**

Raising awareness of the sensitivity to climate change and connect with our global Schaeffler family



0.5

LTIR
No fatal accidents in 2022

100%

trained in ethical practices
Trainings on Health & Safety

**PUBLIC** 



40%

Female workforce on shop floor at Talegaon (Pune)



100 session, 2000 ideas

On climate action day

#### **Governance that creates value**



#### **Our Governance Structure**



## **Leadership position continues**

Achieving excellence in corporate governance



<sup>&</sup>lt;sup>1)</sup> The score is determined based on the revised Indian Corporate Governance Scorecard Methodology, revised effective 1 April 2022

<sup>\*</sup> As per evaluation done by IiAS (Institutional Investor Advisory Services) a SEBI-registered proxy advisory firm

## **Recognitions in our ESG Journey**

## **SCHAEFFLER**



Dun & Bradstreet ESG Excellence Award **Governance award category 'Corporate** Behaviors'



Bureau of India Standards Award Contribution to standardization work in field of rolling contact bearings



Special Commendation Award by The **CSR Journal Excellence Awards** 



CSR Impact Award at the India CSR Summit 2022

Jal Sahara is Schaeffler India's initiative to