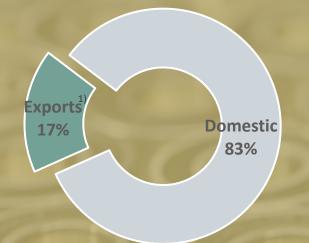

## **REVENUE BREAK-UP**

% to sales

#### **INDUSTRIAL**

Products and solutions for the industry of the future

INR 24,247 mn

Sales in 2022

43%

Percentage of domestic sales

Note: Details as of 31st December 2022 1) Exports mainly includes exports to group companies, scrap sale and other operating income

## **Revenue from operations - Growth momentum continues**

Note: Details as of 31st December 2022 1) Exports mainly includes exports to group companies, scrap sale and other operating income