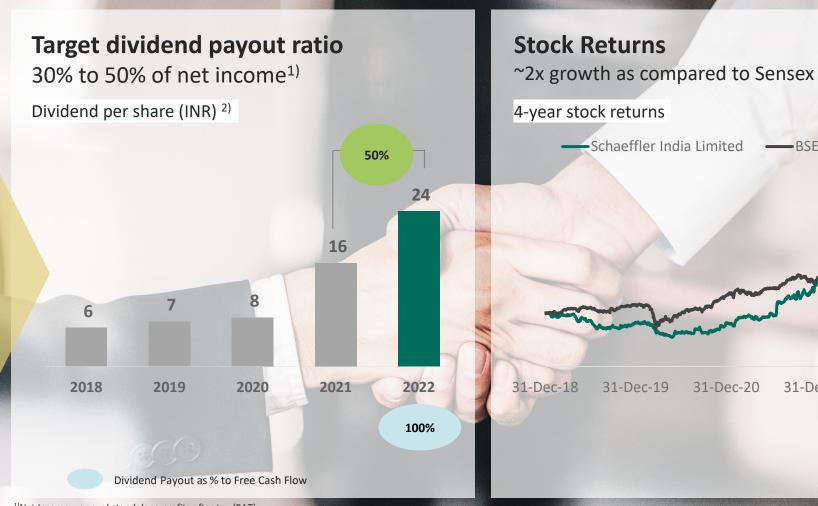

## **Creating value for our shareholders**

--- BSE Sensex

31-Dec-21 31-Dec-22

141% 4-year stock returns

3,751 mn INR

Dividend Pay-out 2022

43%

**Dividend Pay-out** Ratio 2022

<sup>1)</sup> Net Income – annual standalone profits after tax (PAT)

<sup>2)</sup> Values for previous year are restated at face value of INR 2 per equit