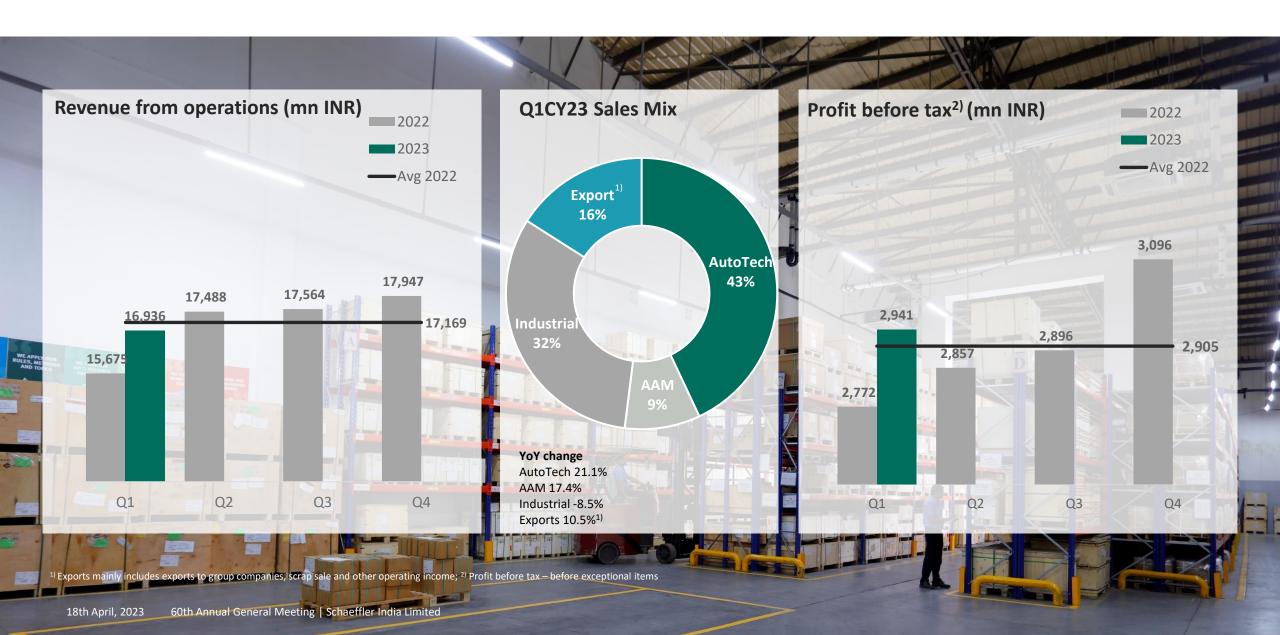

dstreet ESG Excellence Award **Governance award category 'Corporate** Behaviors'



Bureau of India Standards Award Contribution to standardization work in field of rolling contact bearings



Special Commendation Award by The **CSR Journal Excellence Awards** 



CSR Impact Award at the India CSR Summit 2022

Jal Sahara is Schaeffler India's initiative to tackle issues of water scarcity through natural resource management in Khed Taluka, Pune



## Strategic priorities to accelerate growth

## **SCHAEFFLER**



INR 15,000 mn

Investment over 3 years

~80%

Localization ratio over 3 years

**E-mobility** 

**New Business Wins** 

**Evolving Eco-system** 

Schaeffler Technology Solutions Competency, Green Hydrogen, Digitalization

## Q1CY23 Performance - Continued focus, margins sustained



## In summary

Well positioned for execution, leveraging the competitive advantage across our businesses

Focus on operational efficiencies continues

Emphasis on consistent capital deployment remains. Strong cash generation and robust balance sheet.

Entering 2023 amidst continued global uncertainties – inflationary pressures and economic slowdown

**Having made significant** progress on our strategic priorities, remain committed to ensure continued success

ESG continues to remain an integral part of our strategy and at the core of how we do business

Plant Visit SCHAEFFLER



# We pioneer motion