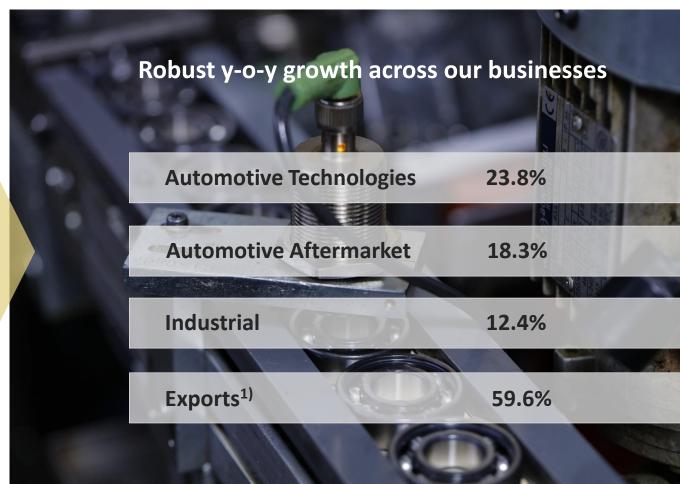

#### **AUTOMOTIVE TECHNOLOGIES**

Groundbreaking solutions for various drive concepts

INR 27,065 mn

Sales in 2022

47%

Percentage of domestic sales

#### **AUTOMOTIVE AFTERMARKET**

Intelligent solutions for complex repairs

INR 5,936 mn

Sales in 2022

10%

Percentage of domestic sales

#### **INDUSTRIAL**

Products and solutions for the industry of the future

INR 24,247 mn

Sales in 2022

43%

Percentage of domestic sales

Note: Details as of 31st December 2022 1) Exports mainly includes exports to group companies, scrap sale and other operating income