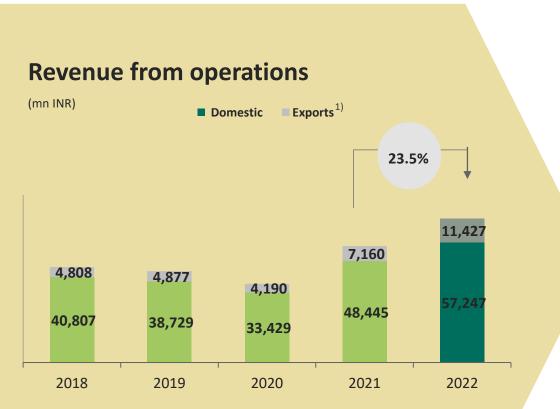

## **Revenue from operations - Growth momentum continues**

Note: Details as of 31st December 2022 1) Exports mainly includes exports to group companies, scrap sale and other operating income