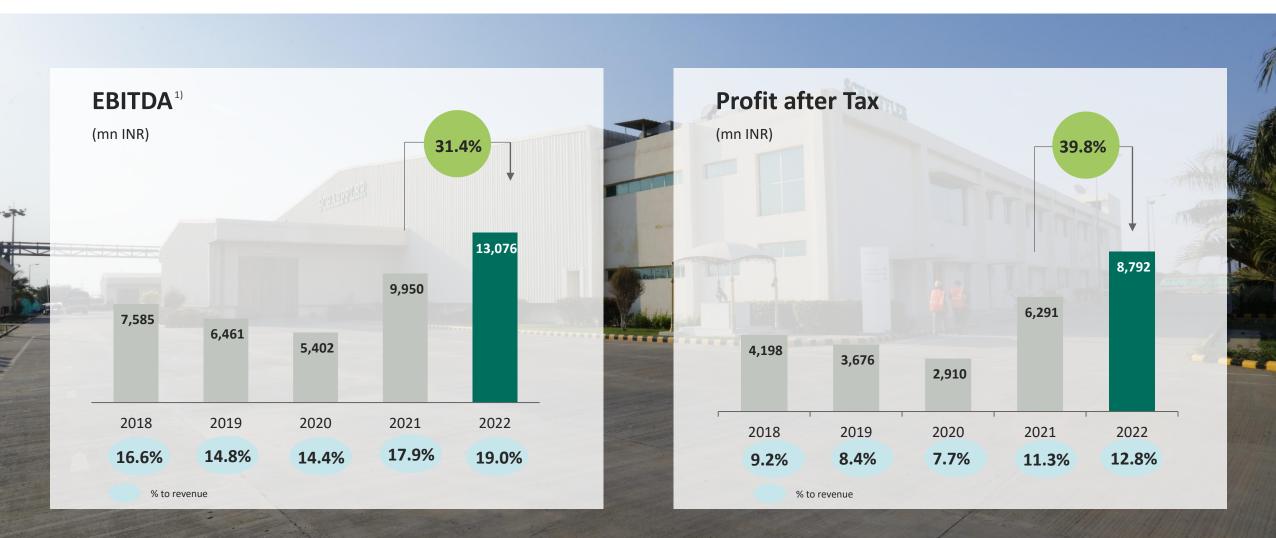

## **CY 2022 - Sustained performance with strong quality of earnings**

## **EBITDA** and **Profit** after Tax – Strong earnings quality