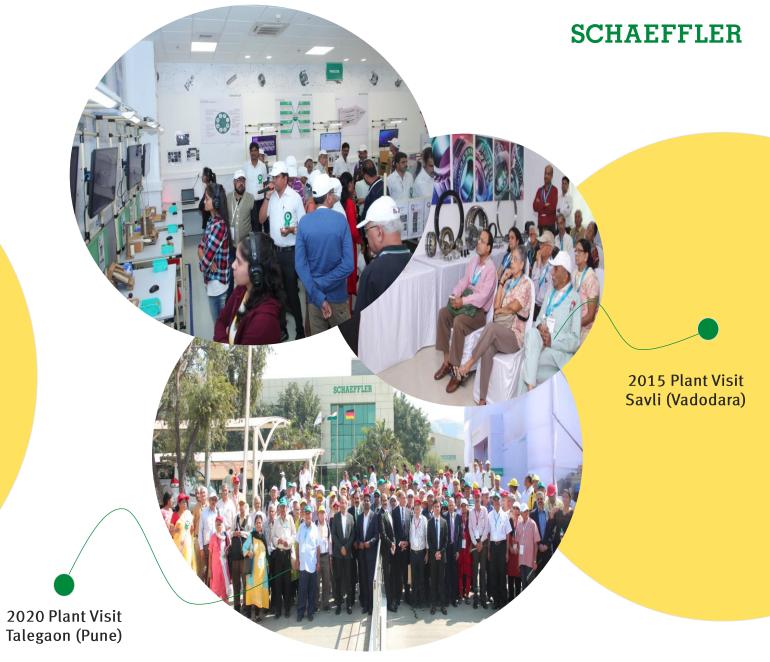

Dear Sirs,

With reference to our letter dated November 4, 2023 on the subject matter, this is to inform the Stock Exchanges that the Shareholders Plant visit (Company's Savli, Vadodara plant) took place on December 7, 2023 as scheduled.

Phone: +912068198464

A presentation made to the Shareholders during the Plant Visit is enclosed herewith.

Kindly take the same on your record.

Thanking you.

Yours faithfully,

For Schaeffler India Limited